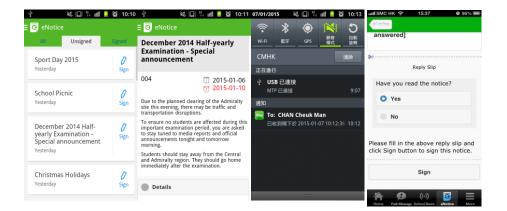

### A. Read the message

Press the "Push Notification" icon 🖻 to view them

### **B. Read eNotice**

- 1. Press the "eNotice" icon to view lists of notices.
- 2. Read the eNotice and complete the options on the e-reply.
- 3 Sign by pressing the "Sign" button .  $\frac{V}{\text{Sign}}$
- 4. When the notice has been signed, its status will be shown as "signed", and your selected choices will be displayed on your e-reply. You can read the notice again from the signed list. You may change your choices on the e-reply before the deadline.
- 5. Meanwhile, a Push Notification will appear to confirm your signature.