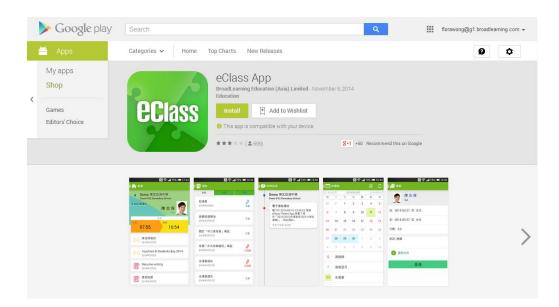

### (1) Download e-Class Apps

Parents can download for Android in two ways:

- (1) Google play Store
- (2) from Google play Store website:

https://play.google.com/store/apps/details?id=com.broadlearning.eclass&hl=en

Parents can download for <u>iPhone</u> in two ways:

- (1) iTunes App Store
- (2) from iTunes App Store website:

https://itunes.apple.com/en/app/eclass-app/id880950939?mt=8