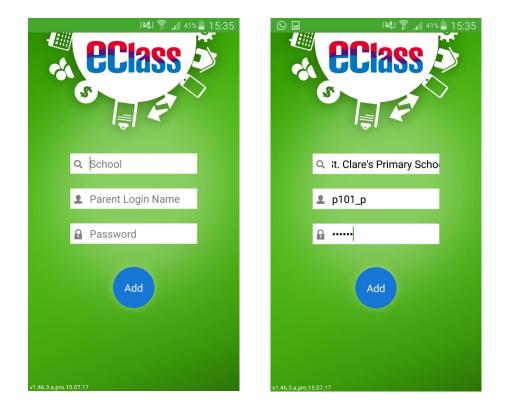

## (2) Login to e-Class Apps

Please follow the steps below if you are registering for the first time:

- A. Enter the school name: St. Clare's Primary School(scps)
- B. Enter eClass parent account's user ID and password provided by the school

After login, you will see all your relevant accounts under the "My Account" section Select account and enter the homepage to view all information related to your child.