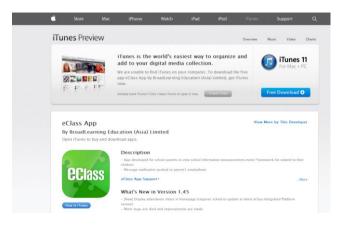

Parents can download for <u>iPhone</u> in two ways:

- (1) iTunes App Store
- (2) from iTunes App Store website:

https://itunes.apple.com/en/app/eclass-app/id880950939?mt=8